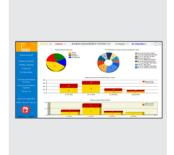

#### **Software Manager**

Products stocks in real time. Cost assignments by patient and intervention. Fast-response to medical product alerts. Customizable reports.

Remote web access to the inventory.