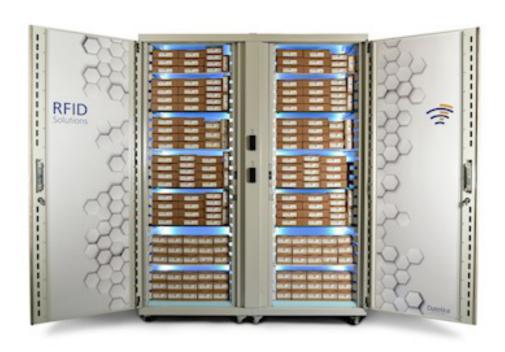

ALG Smart RFID Cabinet is an intelligent modular cabinet for the automation, management of stocks and control of medical products and medicines of high value or with special requirements of traceability.

It is ideal for the storage and dispensation in:

- Surgical areas and interventional units with high value prostheses and medical products.
- **Central pharmacy** adding control and management of narcotics and other special medicines.

# MAIN BENEFITS

- Increases control and traceability. Unequivocally identifies the user who is taking or returning products.
- Increases the productivity of nurses and logistics staff by up to 15% facilitating product location and hands-off administrative procedures such as implant sheets, replenish orders, inventory counts or narcotics log book.
- Reduces costs by more than 10% improving inventory control.
  - 30% stock reduction.
  - Space optimization with standardized storage systems.
  - Prevents administrative errors and gives out-of-stock warns.
  - Lessen losses by expiration date or substraction.
- Improves inventory reliability and control: more than 99% accuracy of stock. Redundant access control (also without power) with alarm system provides protection against unauthorized access to the inventory.

#### **Inventory Management**

Configurable storage spaces with a 40x60 system of baskets, hangers for catheters and trays. Permanent inventory.

Automatic replenish orders.