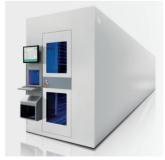

ALG Smart RFID Cabinet is an intelligent modular cabinet for the automation, management of stocks and control of medical products and medicines of high value or with special requirements of traceability.

#### **Inventory Management**

Configurable storage spaces with a 40x60 system of baskets, hangers for catheters and trays. Permanent inventory.

Automatic replenish orders.